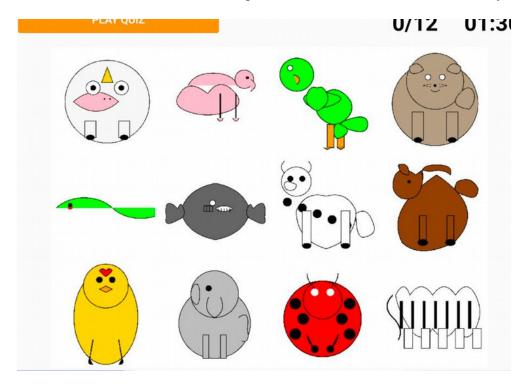

<u>This is their game today</u> called "ChatGPT generates terrible animals". You are supposed to figure out what animals those are meant to be. Answers below.

You can see why I am not too worried about losing my job to AI. Chat can't tell a zebra from a piano, and apparently thinks the zebra has five legs. Chat thinks an elephant has one eye and a nose like Jimmy Durante.